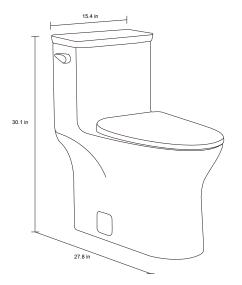

## OVERVIEW

| LENGTH    | 27.84" |
|-----------|--------|
| WIDTH     | 15.4"  |
| HEIGHT    | 30"    |
| WEIGHT    | 86 LBS |
| *ROUGH-IN | 12"    |
|           |        |