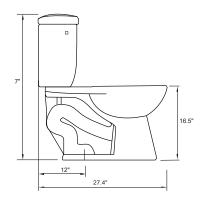

## **OVERVIEW**

| LENGTH    | 28.3"  |
|-----------|--------|
| WIDTH     | 16.1"  |
| HEIGHT    | 31.6"  |
| WEIGHT    | 87 LBS |
| *ROUGH-IN | 12"    |

### **BOWL AND SEAT**

| <b>BOWL HEIGHT</b> (not including seat) | 16.5"        |
|-----------------------------------------|--------------|
| BOWL SHAPE                              | Round        |
| SEAT                                    | Soft Close   |
| TRAPWAY                                 | Fully Glazed |