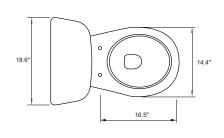

### **BOWL AND SEAT**

| <b>BOWL HEIGHT</b> (not including seat) | 16.5"        |
|-----------------------------------------|--------------|
| BOWL SHAPE                              | Round        |
| SEAT                                    | Soft Close   |
| TRAPWAY                                 | Fully Glazed |