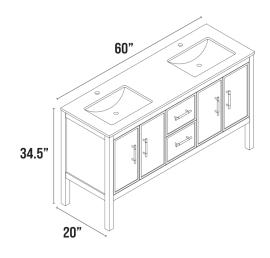

#### **OVERVIEW**

| FINISHES | BLACK and WHITE                              |
|----------|----------------------------------------------|
| UPC'S    | 773967316902 (Black)<br>773967316957 (White) |
| LENGTH   | 20"                                          |
| WIDTH    | 60"                                          |
| HEIGHT   | 34.5"                                        |
| WEIGHT   | 223 LBS                                      |