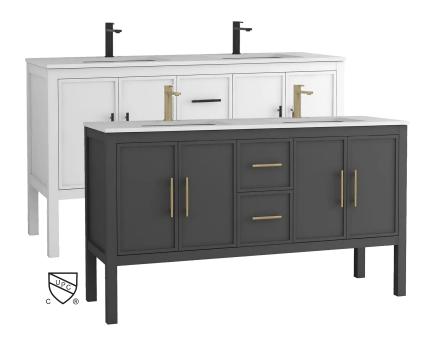

# FREESTANDING VANITIES CORDOBA 60

#### **Features**

- Solid Wood Legs
- MDF Front Pannelling with PVC Thermofoil
- PB with Melamine on Side and Bottom Panels
- Adjustable Inner Shelves
- White Artificial Marble DOUBLE Vanity Top with Built-in 20" Rectangular Sinks
- Matte Black / Golden Gnarled Pulls

#### **OVERVIEW**

| FINISHES | BLACK and WHITE                              |
|----------|----------------------------------------------|
| UPC'S    | 773967316902 (Black)<br>773967316957 (White) |
| LENGTH   | 20"                                          |
| WIDTH    | 60"                                          |
| HEIGHT   | 34.5"                                        |
| WEIGHT   | 223 LBS                                      |

#### **VANITY TOP**

| MATERIAL                                         | White Artificial<br>Marble                                      |
|--------------------------------------------------|-----------------------------------------------------------------|
| SINK                                             | (2) Two 20"<br>Rectangular Ceramic                              |
| FAUCET<br>CONFIGURATION<br>*Faucets not included | (1) One Pre-Drilled<br>Hole for a Single<br>Faucet (both sides) |

## DOORS / DRAWERS

| COUNT    | (4) Four Doors<br>(2) Two Drawers       |
|----------|-----------------------------------------|
| STYLE    | Skinny Shaker<br>Soft Close             |
| HARDWARE | Black Matte / Golden<br>Gnarled Handles |