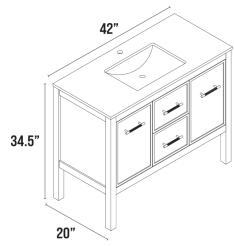

#### **OVERVIEW**

| FINISHES | BLACK and WHITE                              |
|----------|----------------------------------------------|
| UPC'S    | 773967316872 (Black)<br>773967316933 (White) |
| LENGTH   | 20"                                          |
| WIDTH    | 42"                                          |
| HEIGHT   | 34.5"                                        |
| WEIGHT   | 152 LBS                                      |