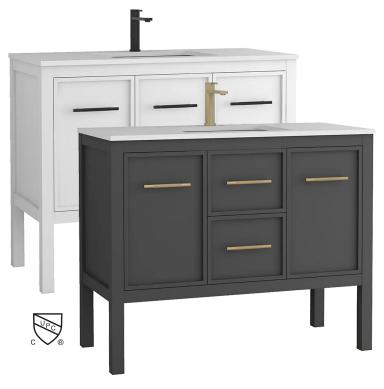

# FREESTANDING VANITIES CORDOBA 42

#### **Features**

- Solid Wood Legs
- MDF Front Pannelling with PVC Thermofoil
- PB with Melamine on Side and Bottom Panels
- Adjustable Inner Shelves
- White Artificial Marble Vanity Top with Built-in 20" Rectangular Sink
- Matte Black / Golden Gnarled Pulls

#### **OVERVIEW**

| FINISHES | BLACK and WHITE                              |
|----------|----------------------------------------------|
| UPC'S    | 773967316872 (Black)<br>773967316933 (White) |
| LENGTH   | 20"                                          |
| WIDTH    | 42"                                          |
| HEIGHT   | 34.5"                                        |
| WEIGHT   | 152 LBS                                      |

## DOORS / DRAWERS

| COUNT    | (2) Two Doors<br>(2) Two Drawers        |
|----------|-----------------------------------------|
| STYLE    | Skinny Shaker<br>Soft Close             |
| HARDWARE | Black Matte / Golden<br>Gnarled Handles |