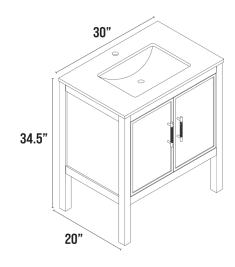

# **OVERVIEW**

| FINISHES | BLACK and WHITE                              |
|----------|----------------------------------------------|
| UPC'S    | 773967316865 (Black)<br>773967316919 (White) |
| LENGTH   | 20"                                          |
| WIDTH    | 30"                                          |
| HEIGHT   | 34.5"                                        |
| WEIGHT   | 94 LBS                                       |