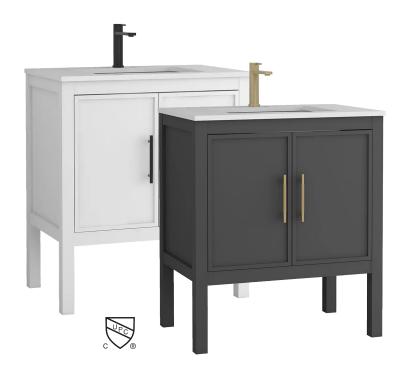

# FREESTANDING VANITIES CORDOBA 30

## **Features**

- Solid Wood Legs
- MDF Front Pannelling with PVC Thermofoil
- PB with Melamine on Side and Bottom Panels
- Adjustable inner shelf
- White Artificial Marble Vanity Top with Built-in 20" Rectangular Sink
- Matte Black / Golden Gnarled Pulls

# **OVERVIEW**

| FINISHES | BLACK and WHITE                              |
|----------|----------------------------------------------|
| UPC'S    | 773967316865 (Black)<br>773967316919 (White) |
| LENGTH   | 20"                                          |
| WIDTH    | 30"                                          |
| HEIGHT   | 34.5"                                        |
| WEIGHT   | 94 LBS                                       |

#### **DOORS**

| COUNT    | (2) Two                                 |
|----------|-----------------------------------------|
| STYLE    | Skinny Shaker<br>Soft Close             |
| HARDWARE | Black Matte / Golden<br>Gnarled Handles |