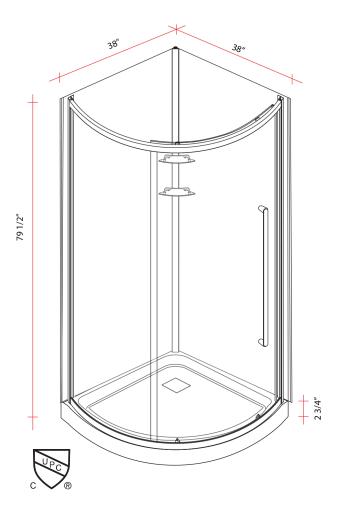

# OVERVIEW

| MODEL NO.   | P0603BK       |
|-------------|---------------|
| LENGTH      | 48"           |
| WIDTH       | 32"           |
| HEIGHT      | 79.2"         |
| UNIT WEIGHT | 183 LBS       |
| PACKAGING   | 1 Box per Kit |
| UPC         | 773967316780  |