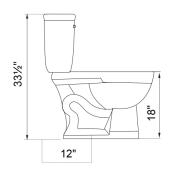

# **OVERVIEW**

| LENGTH    | 28.75" |
|-----------|--------|
| WIDTH     | 17.3"  |
| HEIGHT    | 33.5"  |
| WEIGHT    | 75 LBS |
| *ROUGH-IN | 12"    |

## **BOWL AND SEAT**

| BOWL HEIGHT<br>(not including seat) | 18"          |
|-------------------------------------|--------------|
| BOWL SHAPE                          | Elongated    |
| SEAT                                | Soft Close   |
| TRAPWAY                             | Fully Glazed |

# **TANK**

| FINISH           | Insulated |
|------------------|-----------|
| FLAPPER DIAMETER | 2"        |

<sup>\*</sup>This toilet was designed to rough-in at a minimum dimension of 305 mm (12") from finished wall to C/L of outlet