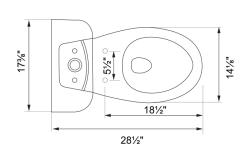

# **OVERVIEW**

| LENGTH    | 28.75" |
|-----------|--------|
| WIDTH     | 17.3"  |
| HEIGHT    | 33.5"  |
| WEIGHT    | 75 LBS |
| *ROUGH-IN | 12"    |

## **BOWL AND SEAT**

| BOWL HEIGHT<br>(not including seat) | 18"          |
|-------------------------------------|--------------|
| BOWL SHAPE                          | Elongated    |
| SEAT                                | Soft Close   |
| TRAPWAY                             | Fully Glazed |