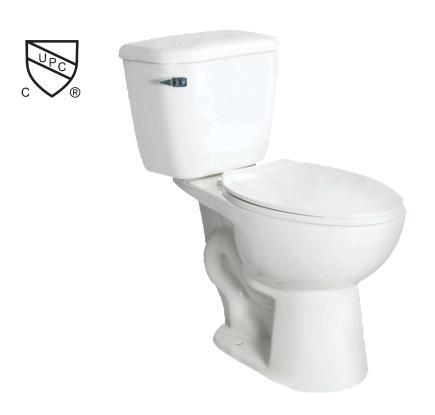

# **Features:**

- Vitreous China
- 18" ADA Comfort Height
- Single flush

# What's Included:

- (1) One Soft Close Seat Cover
- Water Supply Line
- All necessary installation hardware