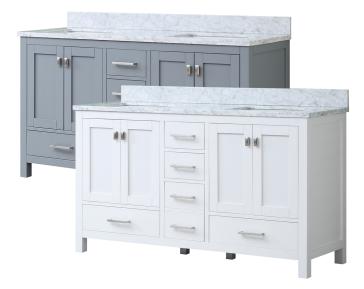

#### **Features**

- Poplar Wood and MDF with Painted Finish
- Shaker Style Doors
- Natural White Carara Marble Double Vanity Top with Optional Backsplash
- Aluminum Alloy Door and Drawer Pulls with Brushed Nickel Finish

### **OVERVIEW**

| FINISHES | GREY and WHITE                              |
|----------|---------------------------------------------|
| UPC'S    | 773967316506 (Grey)<br>773967316490 (White) |
| LENGTH   | 20"                                         |
| WIDTH    | 60"                                         |
| HEIGHT   | 34.5"                                       |
| WEIGHT   | 339 LBS                                     |

### VANITY TOP

| MATERIAL                                        | Natural White Cararra<br>Marble                               |
|-------------------------------------------------|---------------------------------------------------------------|
| SINK                                            | (2) Two 20"<br>Rectangular Ceramic<br>(Built-in)              |
| FAUCET<br>CONFIGURATION<br>*Faucet not included | (3) Three Pre-Drilled<br>Holes for an 8"<br>Widespread Faucet |

## DOORS/DRAWERS

| COUNT    | (4) Four Doors<br>(4) Standard Drawers<br>(1) Double Deep Drawer |
|----------|------------------------------------------------------------------|
| STYLE    | Shaker Style Doors<br>Soft Close                                 |
| HARDWARE | Aluminum Alloy with<br>Brushed Nickel Finish                     |