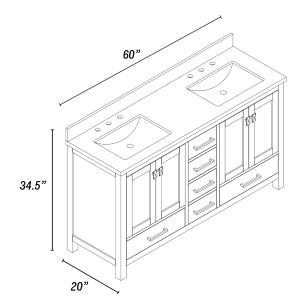

### **OVERVIEW**

| FINISHES | GREY and WHITE                              |
|----------|---------------------------------------------|
| UPC'S    | 773967316506 (Grey)<br>773967316490 (White) |
| LENGTH   | 20"                                         |
| WIDTH    | 60"                                         |
| HEIGHT   | 34.5"                                       |
| WEIGHT   | 339 LBS                                     |