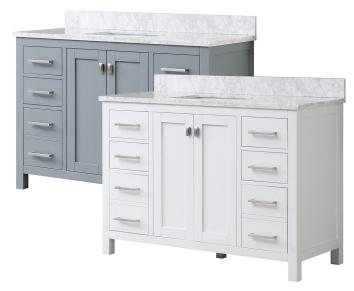

# TORINO 48

#### **Features**

- Poplar Wood and MDF with Painted Finish
- Shaker Style Doors
- Natural White Carara Marble V anity Top with Optional Backsplash

 Aluminum Alloy Door and Drawer Pulls with Brushed Nickel Finish

#### **OVERVIEW**

| FINISHES | GREY and WHITE                              |
|----------|---------------------------------------------|
| UPC'S    | 773967316483 (Grey)<br>773967316476 (White) |
| LENGTH   | 20"                                         |
| WIDTH    | 48"                                         |
| HEIGHT   | 34.5"                                       |
| WEIGHT   | 287 LBS                                     |

### DOORS/DRAWERS

| COUNT    | (2) Two Doors<br>(1) One Inner Shelf<br>(4) Standard Drawers<br>(2) Double Deep Drawers |
|----------|-----------------------------------------------------------------------------------------|
| STYLE    | Shaker Style Doors<br>Soft Close                                                        |
| HARDWARE | Aluminum Alloy with<br>Brushed Nickel Finish                                            |