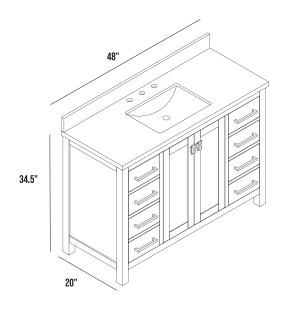

#### **OVERVIEW**

| FINISHES | GREY and WHITE                              |
|----------|---------------------------------------------|
| UPC'S    | 773967316483 (Grey)<br>773967316476 (White) |
| LENGTH   | 20"                                         |
| WIDTH    | 48"                                         |
| HEIGHT   | 34.5"                                       |
| WEIGHT   | 287 LBS                                     |