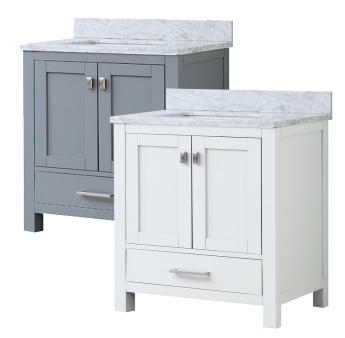

# TORINO 30

#### **Features**

- Poplar Wood and MDF with Painted Finish
- Shaker Style Doors
- Natural White Carara Marble V anity Top with Optional Backsplash

 Aluminum Alloy Door and Drawer Pulls with Brushed Nickel Finish

#### **OVERVIEW**

| FINISHES | GREY and WHITE                              |
|----------|---------------------------------------------|
| UPC'S    | 773967316469 (Grey)<br>773967316469 (White) |
| LENGTH   | 20"                                         |
| WIDTH    | 36"                                         |
| HEIGHT   | 34.5"                                       |
| WEIGHT   | 96 LBS                                      |

#### **VANITY TOP**

| MATERIAL                                        | Natural White Cararra<br>Marble                               |
|-------------------------------------------------|---------------------------------------------------------------|
| SINK                                            | (1) One 20" Rectangular<br>Ceramic (Built-in)                 |
| FAUCET<br>CONFIGURATION<br>*Faucet not included | (3) Three Pre-Drilled<br>Holes for an 8"<br>Widespread Faucet |

## DOORS/DRAWERS

| COUNT    | (2) Two Doors<br>(1) One Drawer                     |
|----------|-----------------------------------------------------|
| STYLE    | Shaker Style Doors<br>Standard Drawer<br>Soft Close |
| HARDWARE | Aluminum Alloy with<br>Brushed Nickel Finish        |