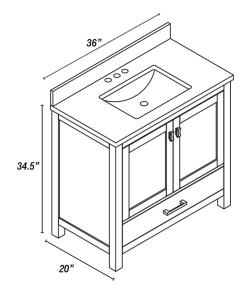

#### **OVERVIEW**

| FINISHES | GREY and WHITE                              |
|----------|---------------------------------------------|
| UPC'S    | 773967316469 (Grey)<br>773967316469 (White) |
| LENGTH   | 20"                                         |
| WIDTH    | 36"                                         |
| HEIGHT   | 34.5"                                       |
| WEIGHT   | 96 LBS                                      |