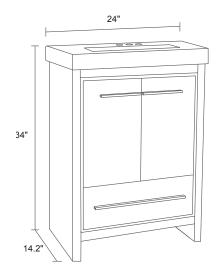

#### **OVERVIEW**

| FINISHES | BLACK and WHITE                              |
|----------|----------------------------------------------|
| UPC'S    | 773967315783 (Black)<br>773967315776 (White) |
| LENGTH   | 14.3"                                        |
| WIDTH    | 24"                                          |
| HEIGHT   | 33.9"                                        |
| WEIGHT   | 91.5 LBS                                     |