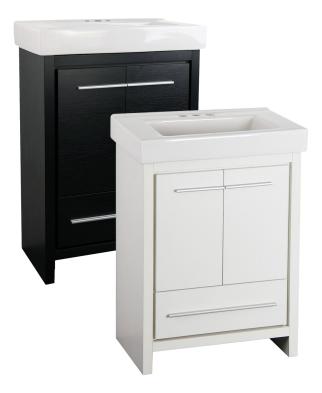

# ROME 24

### **Features**

- Particle Board with Melamine Overlay on Doors, Drawers and Legs
- High Gloss Ceramic Vanity Top
- Aluminum Alloy Profile Style Pulls with Stained Silver Finish

#### **OVERVIEW**

| FINISHES | BLACK and WHITE                              |
|----------|----------------------------------------------|
| UPC'S    | 773967315783 (Black)<br>773967315776 (White) |
| LENGTH   | 14.3"                                        |
| WIDTH    | 24"                                          |
| HEIGHT   | 33.9"                                        |
| WEIGHT   | 91.5 LBS                                     |