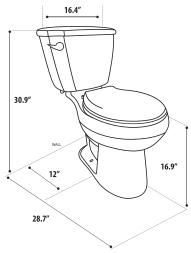

# **OVERVIEW**

| LENGTH    | 28.75" |
|-----------|--------|
| WIDTH     | 16.5"  |
| HEIGHT    | 31"    |
| WEIGHT    | 87 LBS |
| *ROUGH-IN | 12"    |

## **BOWL AND SEAT**

| BOWL HEIGHT<br>(not including seat) | 16.93"       |
|-------------------------------------|--------------|
| BOWL SHAPE                          | Round        |
| SEAT                                | Soft Close   |
| TRAPWAY                             | Fully Glazed |