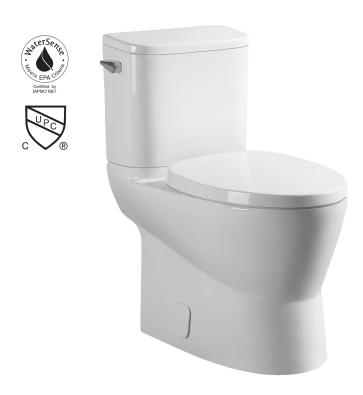

# TWO-PIECE CHARLOTTE

#### **Features:**

- Vitreous China
- 16.5" ADA Comfort Height
- Single siphon jet flush technology
- Concealed trapway
- Soft close, quick release seat

## What's Included:

- (1) One Soft Close Quick Release Seat Cover
- Water Supply Line
- All necessary installation hardware

#### **BOWL AND SEAT**

| BOWL HEIGHT<br>(not including seat) | 16.5"                         |
|-------------------------------------|-------------------------------|
| BOWL SHAPE                          | Elongated                     |
| SEAT                                | Soft Close +<br>Quick Release |
| TRAPWAY                             | Fully Glazed                  |

### **WATER USAGE**

| FLUSH                             | Single Siphon Jet |
|-----------------------------------|-------------------|
| LITRES PER FLUSH                  | 4.8               |
| MAP RATING                        | 1000 GM HET       |
| MEETS WATER<br>Sense Epa Criteria | Yes               |