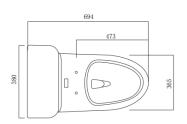

#### **OVERVIEW**

| LENGTH    | 27.5"     |
|-----------|-----------|
| WIDTH     | 15"       |
| HEIGHT    | 31"       |
| WEIGHT    | 112.4 LBS |
| *ROUGH-IN | 12"       |

#### Unit: mm