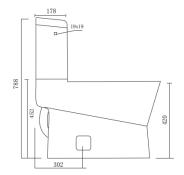

#### **OVERVIEW**

| LENGTH    | 27.5"     |
|-----------|-----------|
| WIDTH     | 15"       |
| HEIGHT    | 31"       |
| WEIGHT    | 112.4 LBS |
| *ROUGH-IN | 12"       |

#### Unit: mm