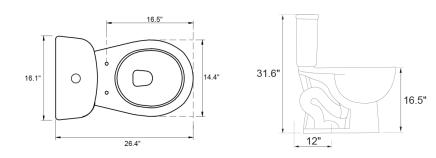

# **OVERVIEW**

| LENGTH    | 28.3"    |
|-----------|----------|
| WIDTH     | 16.1"    |
| HEIGHT    | 31.6"    |
| WEIGHT    | 87.5 LBS |
| *ROUGH-IN | 12"      |

## **BOWL AND SEAT**

| <b>BOWL HEIGHT</b><br>(not including seat) | 16.5"        |
|--------------------------------------------|--------------|
| BOWL SHAPE                                 | Elongated    |
| SEAT                                       | Soft Close   |
| TRAPWAY                                    | Fully Glazed |