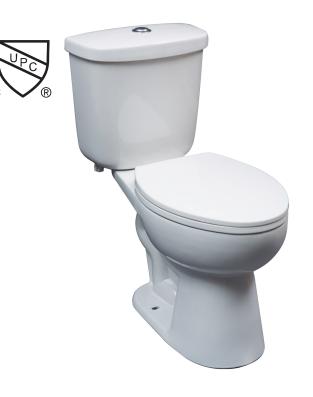

# TWO-PIECE

#### **Features:**

- Vitreous China
- 16.5" ADA Comfort Height
- Dual flush technology

#### What's Included:

- (1) One Soft Close Seat Cover
- Water Supply Line
- All necessary installation hardware